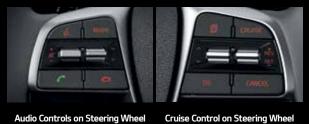

Bi-Function Projection LED with (Front LED Turn Signal) Outer Mirror Electrically Adjustable + Retractable + Heated Roof Pole Type

Leather Wrapped Tilt & Telescopic Audio, Call, Voice Recognition, Cruise Control, MID 3.5" Cluster Conventional TFT LCD + Rheostat Leather Wrapped Electric Chromic Mirror (ECM) 7" Infotainment with Radio + Near View Camera Power (Drive Auto Up/Down and Safety) 6 AUX (Front) + USB (Front + Rear) Automatic Dual Zone Climate Control