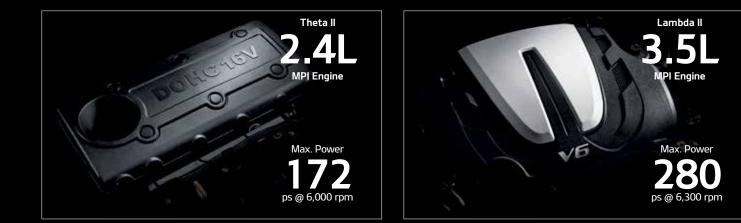

| FEATURES                                                                                                                                                                         | 2.4 L FWD                                        |
|----------------------------------------------------------------------------------------------------------------------------------------------------------------------------------|--------------------------------------------------|
| DIMENSIONS                                                                                                                                                                       |                                                  |
| Length (mm)<br>Width (mm)                                                                                                                                                        |                                                  |
| Height (mm)                                                                                                                                                                      |                                                  |
| Wheel Base (mm)<br>Minimum Ground Clearance (mm)                                                                                                                                 |                                                  |
| Fuel Tank (Litres)                                                                                                                                                               |                                                  |
| Wheel Tread Front (mm)<br>Wheel Tread Back (mm)<br>PERFORMANCE                                                                                                                   |                                                  |
| PERFORMANCE                                                                                                                                                                      |                                                  |
| Engine Type                                                                                                                                                                      |                                                  |
| Displacement (cc)<br>Drivetrain                                                                                                                                                  | Front Wheel Drive                                |
| Maximum Output (kW(ps)/rpm)                                                                                                                                                      |                                                  |
| Maximum Torque (Nm/rpm)<br>Transmission                                                                                                                                          | 6 Spe                                            |
| Fuel Supply System                                                                                                                                                               |                                                  |
| Bore x Stroke (mm)<br>Compression Ratio                                                                                                                                          |                                                  |
| Front Suspension                                                                                                                                                                 |                                                  |
| Rear Suspension<br>Brake (Front)                                                                                                                                                 |                                                  |
| Brake (Rear)                                                                                                                                                                     |                                                  |
| Booster<br>Drive Mode                                                                                                                                                            |                                                  |
| Tyre                                                                                                                                                                             |                                                  |
| Wheel Type                                                                                                                                                                       | Ct1 D'                                           |
| Spare Wheel<br>SAFETY                                                                                                                                                            | Steel Rim                                        |
| Airbags                                                                                                                                                                          | Driver + Passenger                               |
| Electronic Stability Control<br>Brake Assist System                                                                                                                              |                                                  |
| Hill Start Assist Control                                                                                                                                                        |                                                  |
| Vehicle Stability Management                                                                                                                                                     |                                                  |
| ISO Fix Child Anchor<br>Anti-Lock Braking System                                                                                                                                 |                                                  |
| EXTERIOR                                                                                                                                                                         |                                                  |
| Panoramic Sunroof<br>Roof Rack                                                                                                                                                   |                                                  |
| Headlamps                                                                                                                                                                        |                                                  |
| Position Lamps<br>Daytime Running Lamps                                                                                                                                          |                                                  |
| Side Repeater Lamp                                                                                                                                                               |                                                  |
| Rear Combination Lamps Outside Mirror                                                                                                                                            |                                                  |
| Fog Lamps                                                                                                                                                                        |                                                  |
| Auto Light Control<br>High Mounted Stop Lamp                                                                                                                                     |                                                  |
| Antenna                                                                                                                                                                          |                                                  |
| Outside Handles<br>INTERIOR                                                                                                                                                      |                                                  |
| Steering Wheel Material                                                                                                                                                          |                                                  |
| Steering Column<br>Steering Switches<br>TFT Cluster                                                                                                                              |                                                  |
| TFT Cluster                                                                                                                                                                      |                                                  |
| Gear Shift Knob Material                                                                                                                                                         |                                                  |
| Gear Shift Knob Material<br>Inside Rear View Mirror<br>Multimedia System                                                                                                         |                                                  |
| Power Windows                                                                                                                                                                    |                                                  |
| Speakers<br>AUX/USB Connectivity                                                                                                                                                 |                                                  |
| Air Conditioner                                                                                                                                                                  |                                                  |
| 3rd Row Rear Air Conditioner<br>Seat Reclining (Front)                                                                                                                           | 2-Way Powered (Driver)                           |
| Seat Sliding (Front)                                                                                                                                                             | 2-Way Powered (Driver)                           |
| Height Adjuster (Front)<br>Cushion Tilting (Front)                                                                                                                               | 2-Way Powered (Driver)<br>2-Way Powered (Driver) |
| Adjustable Lumbar Support (Front)                                                                                                                                                | z=way Powereu (Driver)                           |
| Seat Material                                                                                                                                                                    |                                                  |
| Seatback Folding (Second Row)<br>Seatback Fold (Third Row)                                                                                                                       |                                                  |
| Room Lamp                                                                                                                                                                        |                                                  |
| Map Lamp<br>Mood Lamp                                                                                                                                                            |                                                  |
| Vanity Mirror                                                                                                                                                                    |                                                  |
| Door Scuff<br>Cigar Lighter                                                                                                                                                      |                                                  |
| Ashtray                                                                                                                                                                          |                                                  |
| Cup + Bottle Holders                                                                                                                                                             |                                                  |
| COMFORT AND CONVENIENCE<br>Door Lock System                                                                                                                                      |                                                  |
| Park Assist Sensors Front                                                                                                                                                        |                                                  |
| Park Assist Sensors Rear<br>Cruise Control                                                                                                                                       |                                                  |
|                                                                                                                                                                                  |                                                  |
| Rear View Camera                                                                                                                                                                 |                                                  |
| Rear View Camera<br>Air Purifier                                                                                                                                                 |                                                  |
| Rear View Camera<br>Air Purifier<br>Auto Defog System                                                                                                                            |                                                  |
| Rear View Camera       Air Purifier       Auto Defog System       Seat Belts       Electronic Parking Brake                                                                      |                                                  |
| Rear View Camera       Air Purifier       Auto Defog System       Seat Belts       Electronic Parking Brake       Auto Hold                                                      |                                                  |
| Rear View Camera         Air Purifier         Auto Defog System         Seat Belts         Electronic Parking Brake         Auto Hold         Central Door Lock         Tailgate | Manual                                           |
| Rear View Camera         Air Purifier         Auto Defog System         Seat Belts         Electronic Parking Brake         Auto Hold         Central Door Lock                  | Manual<br>X                                      |