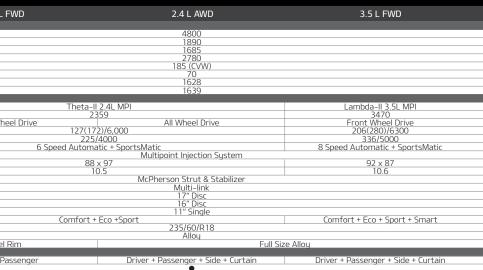

| FEATURES                                                                                                                                                                         | 2.4 L FWD                                        |
|----------------------------------------------------------------------------------------------------------------------------------------------------------------------------------|--------------------------------------------------|
| DIMENSIONS                                                                                                                                                                       |                                                  |
| Length (mm)<br>Width (mm)                                                                                                                                                        |                                                  |
| Height (mm)                                                                                                                                                                      |                                                  |
| Wheel Base (mm)<br>Minimum Ground Clearance (mm)                                                                                                                                 |                                                  |
| Fuel Tank (Litres)                                                                                                                                                               |                                                  |
| Wheel Tread Front (mm)<br>Wheel Tread Back (mm)<br>PERFORMANCE                                                                                                                   |                                                  |
| PERFORMANCE                                                                                                                                                                      |                                                  |
| Engine Type                                                                                                                                                                      |                                                  |
| Displacement (cc)<br>Drivetrain                                                                                                                                                  | Front Wheel Drive                                |
| Maximum Output (kW(ps)/rpm)                                                                                                                                                      |                                                  |
| Maximum Torque (Nm/rpm)<br>Transmission                                                                                                                                          | 6 Spe                                            |
| Fuel Supply System                                                                                                                                                               |                                                  |
| Bore x Stroke (mm)<br>Compression Ratio                                                                                                                                          |                                                  |
| Front Suspension                                                                                                                                                                 |                                                  |
| Rear Suspension<br>Brake (Front)                                                                                                                                                 |                                                  |
| Brake (Rear)                                                                                                                                                                     |                                                  |
| Booster<br>Drive Mode                                                                                                                                                            |                                                  |
| Tyre                                                                                                                                                                             |                                                  |
| Wheel Type                                                                                                                                                                       | Ct1 D'                                           |
| Spare Wheel<br>SAFETY                                                                                                                                                            | Steel Rim                                        |
| Airbags                                                                                                                                                                          | Driver + Passenger                               |
| Electronic Stability Control<br>Brake Assist System                                                                                                                              |                                                  |
| Hill Start Assist Control                                                                                                                                                        |                                                  |
| Vehicle Stability Management                                                                                                                                                     |                                                  |
| ISO Fix Child Anchor<br>Anti-Lock Braking System                                                                                                                                 |                                                  |
| EXTERIOR                                                                                                                                                                         |                                                  |
| Panoramic Sunroof<br>Roof Rack                                                                                                                                                   |                                                  |
| Headlamps                                                                                                                                                                        |                                                  |
| Position Lamps<br>Daytime Running Lamps                                                                                                                                          |                                                  |
| Side Repeater Lamp                                                                                                                                                               |                                                  |
| Rear Combination Lamps Outside Mirror                                                                                                                                            |                                                  |
| Fog Lamps                                                                                                                                                                        |                                                  |
| Auto Light Control<br>High Mounted Stop Lamp                                                                                                                                     |                                                  |
| Antenna                                                                                                                                                                          |                                                  |
| Outside Handles<br>INTERIOR                                                                                                                                                      |                                                  |
| Steering Wheel Material                                                                                                                                                          |                                                  |
| Steering Column<br>Steering Switches<br>TFT Cluster                                                                                                                              |                                                  |
| TFT Cluster                                                                                                                                                                      |                                                  |
| Gear Shift Knob Material                                                                                                                                                         |                                                  |
| Gear Shift Knob Material<br>Inside Rear View Mirror<br>Multimedia System                                                                                                         |                                                  |
| Power Windows                                                                                                                                                                    |                                                  |
| Speakers<br>AUX/USB Connectivity                                                                                                                                                 |                                                  |
| Air Conditioner                                                                                                                                                                  |                                                  |
| 3rd Row Rear Air Conditioner<br>Seat Reclining (Front)                                                                                                                           | 2-Way Powered (Driver)                           |
| Seat Sliding (Front)                                                                                                                                                             | 2-Way Powered (Driver)                           |
| Height Adjuster (Front)<br>Cushion Tilting (Front)                                                                                                                               | 2-Way Powered (Driver)<br>2-Way Powered (Driver) |
| Adjustable Lumbar Support (Front)                                                                                                                                                | z=way Powereu (Driver)                           |
| Seat Material                                                                                                                                                                    |                                                  |
| Seatback Folding (Second Row)<br>Seatback Fold (Third Row)                                                                                                                       |                                                  |
| Room Lamp                                                                                                                                                                        |                                                  |
| Map Lamp<br>Mood Lamp                                                                                                                                                            |                                                  |
| Vanity Mirror                                                                                                                                                                    |                                                  |
| Door Scuff<br>Cigar Lighter                                                                                                                                                      |                                                  |
| Ashtray                                                                                                                                                                          |                                                  |
| Cup + Bottle Holders                                                                                                                                                             |                                                  |
| COMFORT AND CONVENIENCE<br>Door Lock System                                                                                                                                      |                                                  |
| Park Assist Sensors Front                                                                                                                                                        |                                                  |
| Park Assist Sensors Rear<br>Cruise Control                                                                                                                                       |                                                  |
|                                                                                                                                                                                  |                                                  |
| Rear View Camera                                                                                                                                                                 |                                                  |
| Rear View Camera<br>Air Purifier                                                                                                                                                 |                                                  |
| Rear View Camera<br>Air Purifier<br>Auto Defog System                                                                                                                            |                                                  |
| Rear View Camera       Air Purifier       Auto Defog System       Seat Belts       Electronic Parking Brake                                                                      |                                                  |
| Rear View Camera       Air Purifier       Auto Defog System       Seat Belts       Electronic Parking Brake       Auto Hold                                                      |                                                  |
| Rear View Camera         Air Purifier         Auto Defog System         Seat Belts         Electronic Parking Brake         Auto Hold         Central Door Lock         Tailgate | Manual                                           |
| Rear View Camera         Air Purifier         Auto Defog System         Seat Belts         Electronic Parking Brake         Auto Hold         Central Door Lock                  | Manual<br>X                                      |

Bi-Function Projection LED with (Front LED Turn Signal) Outer Mirror Electrically Adjustable + Retractable + Heated Roof Pole Type

Leather Wrapped Tilt & Telescopic Audio, Call, Voice Recognition, Cruise Control, MID 3.5" Cluster Conventional TFT LCD + Rheostat Leather Wrapped Electric Chromic Mirror (ECM) 7" Infotainment with Radio + Near View Camera Power (Drive Auto Up/Down and Safety) 6 AUX (Front) + USB (Front + Rear) Automatic Dual Zone Climate Control

2-Way Powered (Driver Premium Leathe

2-Way Powered (Driver + Passenger) 2-Way Powered (Driver + Passenger) 2-Way Powered (Driver + Passenger) 2-Way Powered (Driver + Passenger)

Power + Height Adjustable + Memory Function