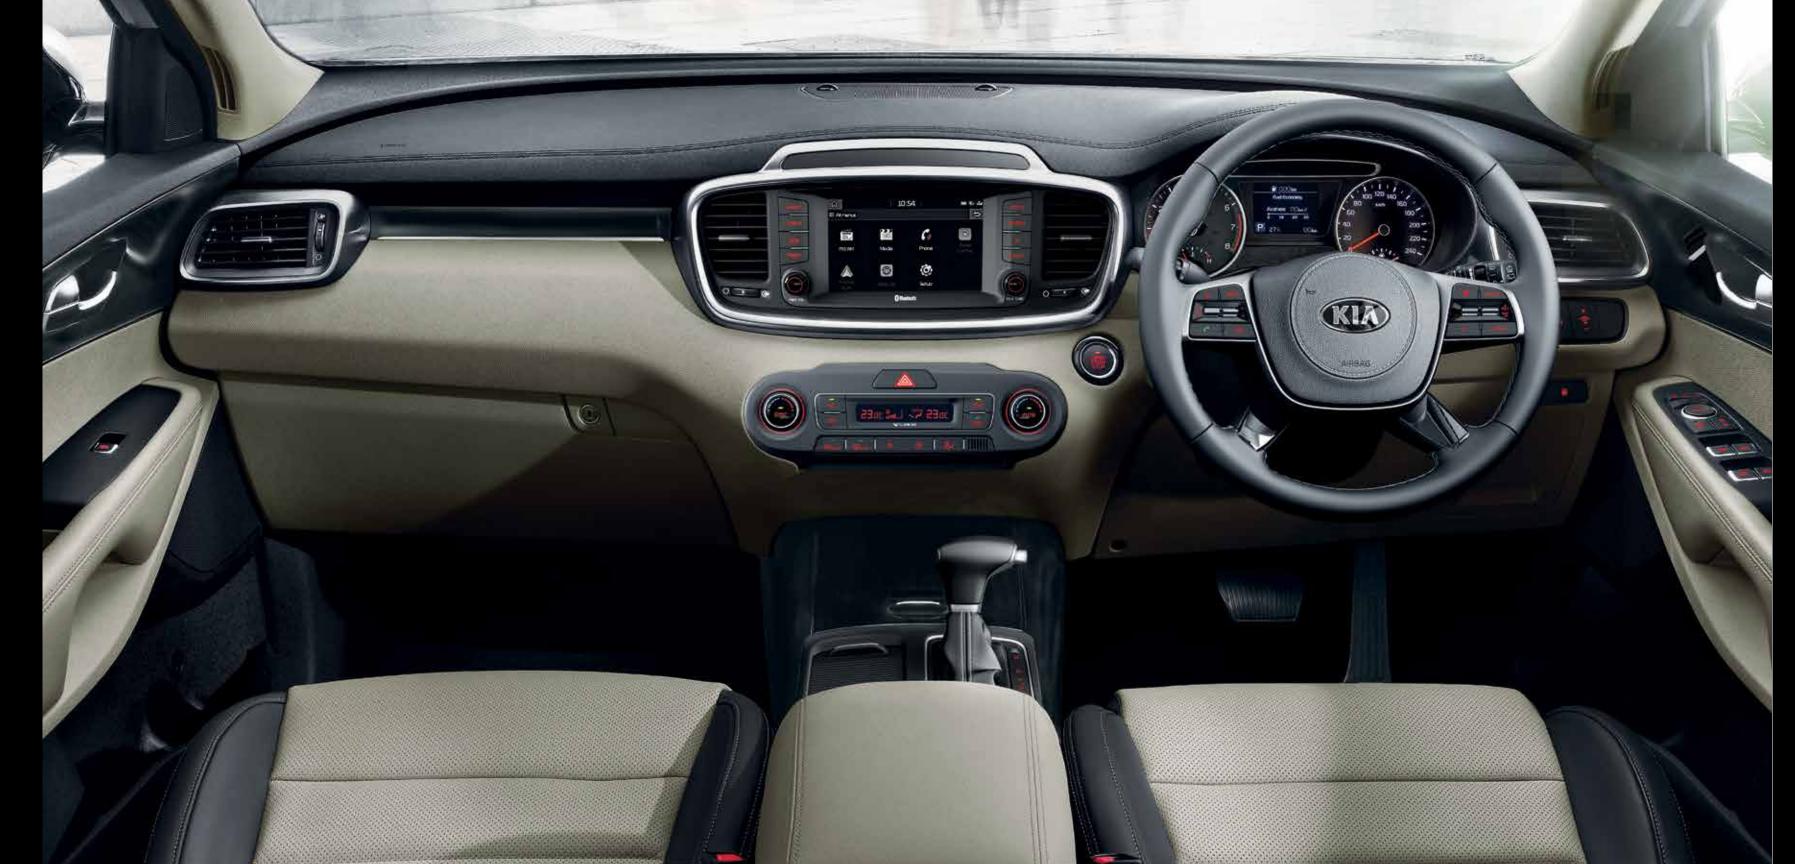

Bi-Function Projection LED with (Front LED Turn Signal) Outer Mirror Electrically Adjustable + Retractable + Heated Roof Pole Type

Leather Wrapped Tilt & Telescopic Audio, Call, Voice Recognition, Cruise Control, MID 3.5" Cluster Conventional TFT LCD + Rheostat Leather Wrapped Electric Chromic Mirror (ECM) 7" Infotainment with Radio + Near View Camera Power (Drive Auto Up/Down and Safety) 6 AUX (Front) + USB (Front + Rear) Automatic Dual Zone Climate Control

2-Way Powered (Driver Premium Leathe

2-Way Powered (Driver + Passenger) 2-Way Powered (Driver + Passenger) 2-Way Powered (Driver + Passenger) 2-Way Powered (Driver + Passenger)

Power + Height Adjustable + Memory Function