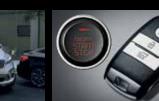

LED Tail Lamps and Stop Lamps

Front and Rear Parking Sensors Push Start with Smart Entry

All Wheel Drive\*

LED Illuminated Door Step

Hill-Start Assist Control (HAC) Vehicle Stability Management (VSM)

Rear View Camera with Static Guidelines