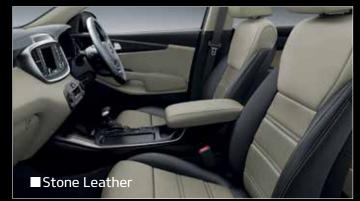

ittle things that make it all yours







Electronic Parking Brake



Electronic Chromic Mirror



Dual Zone Independent Climate Control



4 Drive Modes\*



ISO Child Anchors



8-Speed Automatic Transmission\* Wireless Smartphone Charger\*



Smart Auto Tailgate with Memory Function\*



Powered Seats (10-way Adjustable Driver + 8-way Adjustable Passenger)\*



Rear Air Ventilation and Power Supply





Projection Front Light System Ice Cube LED Fog Lamps with DRL





LED Tail Lamps and Stop Lamps





Front and Rear Parking Sensors Push Start with Smart Entry



All Wheel Drive\*





LED Illuminated Door Step

Hill-Start Assist Control (HAC) Vehicle Stability Management (VSM)





Rear View Camera with Static Guidelines





Black One-Tone Interior



Black-Stone Two-Tone Interior



## Advanced 6 – Airbag System