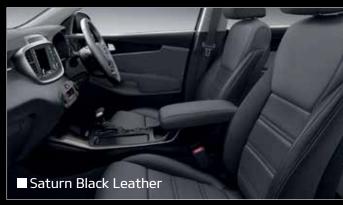

| www.kiamot



SORENTO

## The little things that make it all yours







Electronic Parking Brake



Electronic Chromic Mirror



Dual Zone Independent Climate Control



4 Drive Modes\*



ISO Child Anchors



8-Speed Automatic Transmission\* Wireless Smartphone Charger\*



Smart Auto Tailgate with Memory Function\*



Powered Seats (10-way Adjustable Driver + 8-way Adjustable Passenger)\*



Rear Air Ventilation and Power Supply





Projection Front Light System Ice Cube LED Fog Lamps with DRL





LED Tail Lamps and Stop Lamps





Front and Rear Parking Sensors Push Start with Smart Entry



All Wheel Drive\*





LED Illuminated Door Step

Hill-Start Assist Control (HAC) Vehicle Stability Management (VSM)





Rear View Camera with Static Guidelines





Black One-Tone Interior



Black-Stone Two-Tone Interior



## Advanced 6 – Airbag System