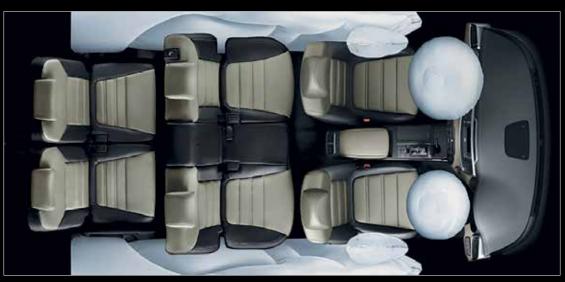

rs







Electronic Parking Brake



Electronic Chromic Mirror



Dual Zone Independent Climate Control



4 Drive Modes\*



ISO Child Anchors



8-Speed Automatic Transmission\* Wireless Smartphone Charger\*



Smart Auto Tailgate with Memory Function\*



Powered Seats (10-way Adjustable Driver + 8-way Adjustable Passenger)\*



Rear Air Ventilation and Power Supply





Projection Front Light System Ice Cube LED Fog Lamps with DRL





LED Tail Lamps and Stop Lamps





Front and Rear Parking Sensors Push Start with Smart Entry



All Wheel Drive\*





LED Illuminated Door Step

Hill-Start Assist Control (HAC) Vehicle Stability Management (VSM)





Rear View Camera with Static Guidelines





Black One-Tone Interior



Black-Stone Two-Tone Interior



## Advanced 6 – Airbag System