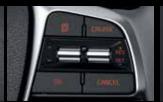

Bi-Function Projection LED with (Front LED Turn Signal) Outer Mirror Electrically Adjustable + Retractable + Heated Roof Pole Type

Leather Wrapped Tilt & Telescopic Audio, Call, Voice Recognition, Cruise Control, MID 3.5" Cluster Conventional TFT LCD + Rheostat Leather Wrapped Electric Chromic Mirror (ECM) 7" Infotainment with Radio + Near View Camera Power (Drive Auto Up/Down and Safety) 6 AUX (Front) + USB (Front + Rear) Automatic Dual Zone Climate Control